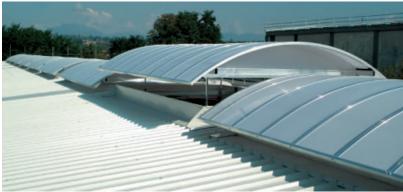

## **ADVANTAGES**

- the innovative vertical opening system provides free ventilation from all 4 sides, which equals larger surface aeration and better wind resistance.
- The lateral overhang of the cover allows the user to open the skylight even in the event of rain.
- The solid steel and aluminium structure was designed and developed by BASSO SKYLIGHTS, to ensure maximum strength.

## THE NEW ADR-DELUXE SYSTEM.

ADR-DELUXE uses the latest technology to ensure esthetically pleasing lines and installation in various environments.

The ADR-DELUXE has a vertically lifted cover that is secured to retractable tracks which are hidden by the base of the skylight.

ADR-DELUXE provides excellent lighting and constant ventilation for various environments and also protects against excessive smoke, heat, moisture and odour.