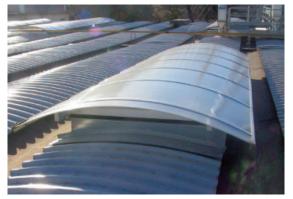

## **ADVANTAGES**

- the innovative vertical opening system provides free ventilation from all 4 sides, which equals larger surface aeration and better wind resistance.
- The lateral overhang of the cover allows the user to open the skylight even in the event of rain.
- The solid steel and aluminium structure was designed and developed by BASSO SKYLIGHTS, to ensure maximum strength.

## THE NEW ADR-DELUXE SYSTEM.

ADR-DELUXE uses the latest technology to ensure esthetically pleasing lines and installation in various environments.

The ADR-DELUXE has a vertically lifted cover that is secured to retractable tracks which are hidden by the base of the skylight.

ADR-DELUXE provides excellent lighting and constant ventilation for various environments and also protects against excessive smoke, heat, moisture and odour.