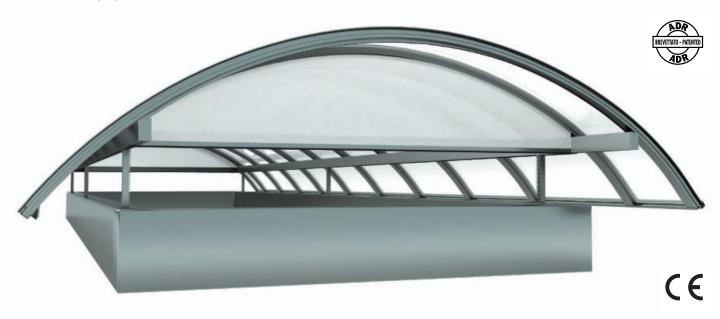

## **ADVANTAGES**

- the innovative vertical opening system provides free ventilation from all 4 sides, which equals larger surface aeration and better wind resistance.
- The lateral overhang of the cover allows the user to open the skylight even in the event of rain.
- The solid steel and aluminium structure was designed and developed by BASSO SKYLIGHTS, to ensure maximum strength.

## THE NEW ADR-DELUXE SYSTEM.

ADR-DELUXE uses the latest technology to ensure esthetically pleasing lines and installation in various environments.

The ADR-DELUXE has a vertically lifted cover that is secured to retractable tracks which are hidden by the base of the skylight.

ADR-DELUXE provides excellent lighting and constant ventilation for various environments and also protects against excessive smoke, heat, moisture and odour.